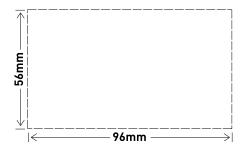

#### Glass and tile cut-out dimensions:

| Product specifications |                    |  |
|------------------------|--------------------|--|
| Cat No                 | EC770/5WE          |  |
| Supply voltage         | 230-240V a.c.      |  |
| Current rating         | 16A, 16AX (fluoro) |  |