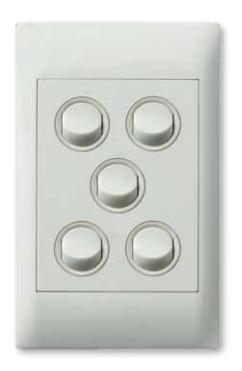

## Excel Life™ Common Plate - 5 Gang Switch, 16A

CAT NO. **EC770/5WE** 

| Cat No           | EC770/5WE                                    |  |
|------------------|----------------------------------------------|--|
| Description      | Excel Life Common Plate - 5 Gang Switch, 16A |  |
| Supply voltage   | 230 - 240V a.c.                              |  |
| Current rating   | 16A, 16AX (fluoro)                           |  |
| Colour           | White                                        |  |
| Plate size       | 74 W x 118 H x 10 D mm                       |  |
| Mounting centres | 84mm                                         |  |
| Compliance       | AS/NZS 3133                                  |  |

### Excel Life™ Common Plate - 5 Gang Switch, 16A

CAT NO. **EC770/5WE** 

- Fluoro rated up to 16AX
- More fixing options 4 corners
- Oval 84mm fixing points make it easier to straighten-up products at the last minute
- Paint path lessens potential damage to walls by providing a small channel for paint ingress
- Uniform external surround fits all switches and powerpoints in the Common Plate series